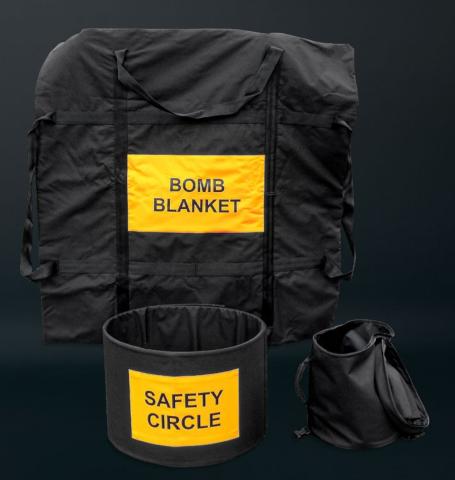

### Protection blanket against fragments of exploding bombs

The Bomb Blanket is designed to protect property and personnel from the blast and fragmentation occurring when Improvised Exploding Devices (IEDs) explode. Working in conjunction with the safety circle the blankets are especially useful for suspect items such as backpacks or briefcases. The diameter of the closed safety circle is variable from approx. 40 cm to 55 cm (15.75 in to 21.65 in). The protection class equals the protection level of the bomb blanket.

Bomb blankets are an ideal first tool to fend threats in busy public places such as airports and train stations.

- Multiple layer ballistic material
- Heavy duty water-resistant nylon cover
- ✓ Lifting straps for easy handling
- ✓ Safety circle to lead the blast upwards into the blanket
- Comfortable carry bag