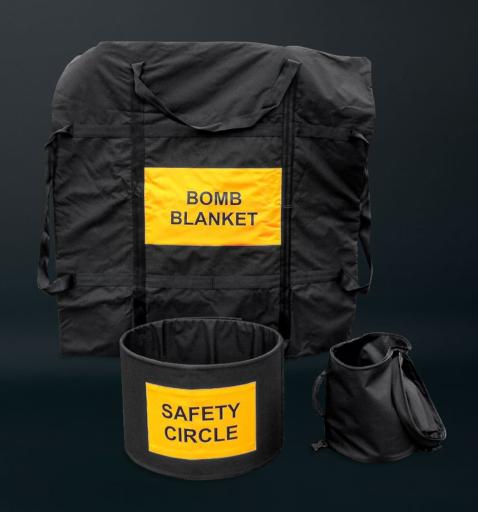

#### Protection blanket against fragments of exploding bombs

The Force Ware Bomb Blanket is designed to protect property and personnel from the blast and fragmentation occurring when Improvised Exploding Devices (IEDs) explode. Working in conjunction with the safety circle the blankets are especially useful for suspect items such as backpacks or briefcases. The diameter of the closed safety circle is variable from approx. 40 cm to 55 cm (15.75 in to 21.65 in). The protection class equals the protection level of the bomb blanket.

Bomb blankets are an ideal first tool to fend threats in busy public places such as airports and train stations.

- Multiple layer ballistic material
- Heavy duty water-resistant nylon cover
- Lifting straps for easy handling
- Safety circle to lead the blast upwards into the blanket
- Comfortable carry bag