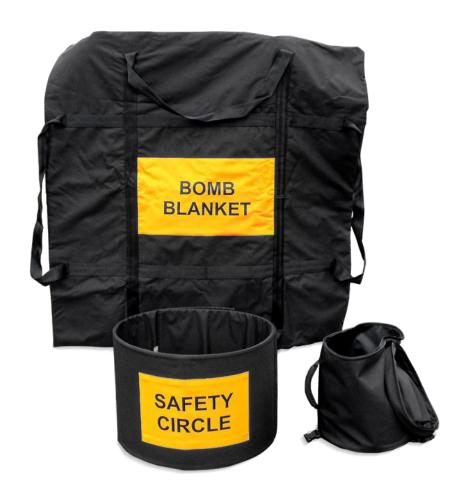

#### Protection blanket against fragments of exploding bombs

The Force Ware Bomb Blanket is designed to protect property and personnel from the blast and fragmentation occurring when Improvised Exploding Devices (IEDs) explode. Working in conjunction with the safety circle the blankets are especially useful for suspect items such as backpacks or briefcases. The diameter of the closed safety circle is variable from approx. 40 cm to 55 cm (15.75 in to 21.65 in). The protection class equals the protection level of the bomb blanket.

Bomb blankets are an ideal first tool to fend threats in busy public places such as airports and train stations.

- Multiple layer ballistic material
- Heavy duty water-resistant nylon cover
- Lifting straps for easy handling
- Safety circle to lead the blast upwards into the blanket
- Comfortable carry bag